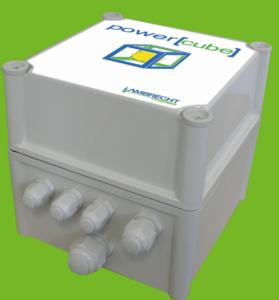

## Power pack for all weathers

The compact cube is an all-weather-resistant power pack and rounds off for example the rain[e] station regarding power supply and communication. Beside the data logger met[LOG] it protects the net adapter (24 V/ 150 W) and the WiFi router against all weather influences.

- · easy installation
- very robust
- $\cdot$  to be used individually for different types of sensors
- · 24 VDC, 150 W, 90...264 VAC
- · housing made from UV and weather-proof material