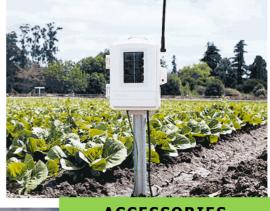

## Vantage Pro2 Option leaf & soil moisture / temperature station

Wireless complete station for leaf wetness, soil moisture and temperature which can monitor up to four temperature-compensated soil moisture sensors and two leaf wetness sensors anywhere within transmission range of the wireless Vantage Pro2 console. The station is solar-powered and contains a battery for hedging purposes. In order to display the data, you need a wireless Vantage Pro2 console/receiver or Weather Envoy and WeatherLink. The station has no sensors, but can be extended by leaf and soil moisture sensors and temperature probes according to customers' requirements.

#### scope of delivery:

- wireless leaf & soil moisture / temperature station
- mounting hardware

| wireless<br>communications | transmitting/receiving frequency:  | US models: 902-928 MHz FHSS<br>European models: 868.0-868.6 MHz FHSS.                                                                       |
|----------------------------|------------------------------------|---------------------------------------------------------------------------------------------------------------------------------------------|
|                            | ID codes available:                | 8                                                                                                                                           |
|                            | output power:                      | US models: less than 8 mW,<br>no license required (FCC-certified)<br>European models: less than 8 mW,<br>no license required (CE-certified) |
|                            | distance range:                    | up to 300 m (at free sight)                                                                                                                 |
| general information        | Station                            |                                                                                                                                             |
|                            | dimensions (L x W x D):            | 158.75 mm x 200 mm x 57.15 mm                                                                                                               |
|                            | weight:                            | approx. 0,49 kg (with battery, without sensors)                                                                                             |
|                            | housing material:                  | UV-resistant PVC plastic                                                                                                                    |
|                            | solar power panel:                 | 0.5 Watts                                                                                                                                   |
|                            | current draw:                      | 0.14 mA (average), 30 mA (peak) (of external power source)                                                                                  |
|                            | batteries:                         | CR123A 3-Volt Lithium cell                                                                                                                  |
|                            | battery life:                      | approx. 8 months without sun light – more than 2 years depending on solar charging                                                          |
|                            | permissible operating temperature: | -40°C to +65°C                                                                                                                              |