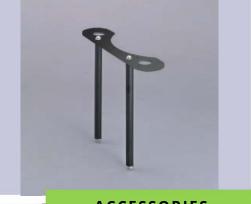

## Vantage Pro2 Accessories sensor mounting shelf

For mounting Vantage Pro2 solar radiation and/or UV sensors. Robust mounting with anodized aluminum pins and mounting material made of stainless steel which can fixed simply next to the rain collector of the integrated sensor suite.

scope of delivery:

• sensor mounting shelf

general information material:

aluminium