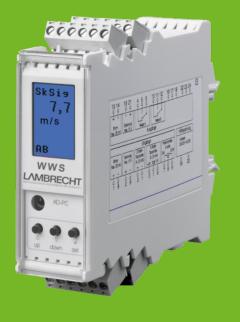

## WWS WIND WARNING DEVICE

## Alarming ...

in many and various applications - with a particularly attractive priceperfor-mance ratio! Our wind warning system comprises the wind warning device, the INDUS-TRY wind speed sensor, which has been tried and tested worldwide and the indicator type 8537. It ensures continuous monitoring of the wind velocity with advance and primary warnings. Two freely configu-rable relays provide a high degree of flexibility; on-delay and drop-out delay can be adjusted separately.

| Professional Line              | WWS Wind warning device                                                                                 |
|--------------------------------|---------------------------------------------------------------------------------------------------------|
| ld-No.                         | 00.14787.000000                                                                                         |
| Measuring range                | (14577) Wind speed sensor INDUSTRY: 0.750 m/s                                                           |
| Accuracy                       | (14577) Wind speed sensor INDUSTRY: ± 2 % FS                                                            |
| Relais outputs                 | (14787) Wind warning device WWS: • max. switching voltage AC: 250 V AC • max. switching current AC: 2 A |
|                                | AC • max. switching voltage DC: 50 V DC • max. switching current DC: 2 A DC                             |
| Environmental conditions       | permissible ambient temperature: -10+60 °C • storage and transport: -10+70 °C                           |
| Supply voltage                 | (14787) Wind warning device WWS: 50253 V AC • 20350 V DC                                                |
|                                | (14577) Wind speed sensor INDUSTRY: 24 (2028) V DC • max. 800 mA • heating • electr. controlled • 18 W  |
| Dimensions                     | B 33 x H 110 x T 128 mm                                                                                 |
| Accessories (order separately) | 00.08537.000000 Indicator for WWS                                                                       |
|                                | 32.14567.006000 (14567 U6) Mast adapter                                                                 |
|                                | 64.59020.960000 Power supply unit for DIN-Rail top hat rail mounting                                    |