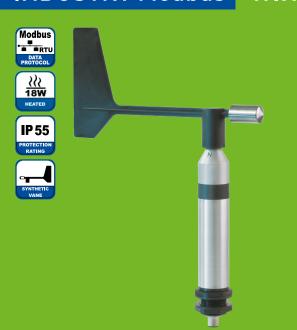

## **APPLICATIONS**

- · professional meteorological applications
- · building automation
- · photovoltaic systems
- · industrial meteorology

| Professional Line              | INDUSTRY Modbus Wind direction sensor                                          |
|--------------------------------|--------------------------------------------------------------------------------|
| ld-No.                         | 00.14567.110030                                                                |
| Measuring range                | 0360°                                                                          |
| Accuracy                       | 2°                                                                             |
| Resolution                     | 2°                                                                             |
| Starting value                 | < 0.7 m/s                                                                      |
| Output                         | Modbus RTU ⋅ RS 485                                                            |
| Range of application           | temperatures -30+70 °C heated • wind speed 060 m/s                             |
| Supply voltage                 | 24 (2028) VDC • max. 800 mA                                                    |
| Measuring elements             | plastic • wind vane - dimensionally stable                                     |
| Measuring principle            | Hall Sensor Array                                                              |
| Dimensions                     | wind vane L 232 mm - H 327 mm                                                  |
| Housing                        | aluminium • anodised • IP 55 • Ø 32 mm • bore Ø 30 mm for mounting at traverse |
| Weight                         | approx. 0.35 kg                                                                |
| Included in delivery           | 4-pole M12 plug connector                                                      |
| Accessories (order separately) | 32.14567.060010 sensor cable, 15 m, 4 pole, M12 plug                           |
|                                | 32.14567.060000 sensor cable, 12 m, 4 pole, M12 plug                           |