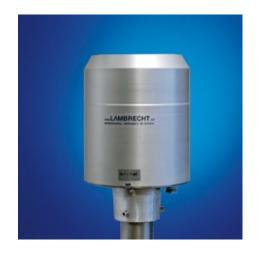

| Lufft Rain Gauge                           |                                                                                                                                                                                                                                     |                                                                                                                                                                                                                                                                                                                                                                          |  |
|--------------------------------------------|-------------------------------------------------------------------------------------------------------------------------------------------------------------------------------------------------------------------------------------|--------------------------------------------------------------------------------------------------------------------------------------------------------------------------------------------------------------------------------------------------------------------------------------------------------------------------------------------------------------------------|--|
| Rain gauge 0.1 mm unheated                 |                                                                                                                                                                                                                                     |                                                                                                                                                                                                                                                                                                                                                                          |  |
| Rain gauge 0.1 mm heated                   |                                                                                                                                                                                                                                     |                                                                                                                                                                                                                                                                                                                                                                          |  |
| Dimensions                                 | Ø 190 mm, height 292 mm                                                                                                                                                                                                             |                                                                                                                                                                                                                                                                                                                                                                          |  |
| Connection type                            | Open cable ends                                                                                                                                                                                                                     |                                                                                                                                                                                                                                                                                                                                                                          |  |
| Collecting area                            | 200 cm <sup>2</sup>                                                                                                                                                                                                                 |                                                                                                                                                                                                                                                                                                                                                                          |  |
| Resolution                                 | 0.1 mm (tipping bucket)                                                                                                                                                                                                             |                                                                                                                                                                                                                                                                                                                                                                          |  |
| Weight                                     | approx. 3 kg                                                                                                                                                                                                                        |                                                                                                                                                                                                                                                                                                                                                                          |  |
| Mounting type                              | On mast, Ø 60 mm                                                                                                                                                                                                                    |                                                                                                                                                                                                                                                                                                                                                                          |  |
| Operating temp. range, rain gauge unheated | 070°C                                                                                                                                                                                                                               |                                                                                                                                                                                                                                                                                                                                                                          |  |
| Operating temp. range, rain gauge heated   | -2070°C                                                                                                                                                                                                                             |                                                                                                                                                                                                                                                                                                                                                                          |  |
| Heating                                    | 24 VDC 150 W                                                                                                                                                                                                                        |                                                                                                                                                                                                                                                                                                                                                                          |  |
| Power supply for heated probe 8353.12H     |                                                                                                                                                                                                                                     | 8366.USV2                                                                                                                                                                                                                                                                                                                                                                |  |
| Stand, height 1 m for 8353.12              |                                                                                                                                                                                                                                     | 8353.FUS2                                                                                                                                                                                                                                                                                                                                                                |  |
| Stand, height 1 m for 8353.12H             |                                                                                                                                                                                                                                     | 8353.FUS3                                                                                                                                                                                                                                                                                                                                                                |  |
|                                            | eated Dimensions Connection type Collecting area Resolution Weight Mounting type Operating temp. range, rain gauge unheated Operating temp. range, rain gauge heated Heating Power supply for heated pp Stand, height 1 m for 8353. | Dimensions Ø 190 mm, height 292 mm  Connection type Open cable ends  Collecting area 200 cm²  Resolution 0.1 mm (tipping bucket)  Weight approx. 3 kg  Mounting type On mast, Ø 60 mm  Operating temp. range, rain gauge unheated  Operating temp. range, rain gauge heated  Heating 24 VDC 150 W  Power supply for heated probe 8353.12H  Stand, height 1 m for 8353.12 |  |