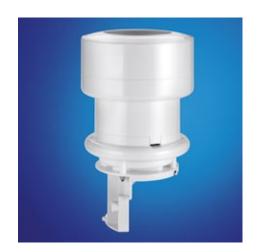

## **Lufft WTB100 External Rain Gauge**

| Lufft WTB100 Rain ( | Order No.       |                                                                  |  |
|---------------------|-----------------|------------------------------------------------------------------|--|
| Rain gauge 0.2 mm   |                 |                                                                  |  |
| Rain Gauge with bo  | 8353.10         |                                                                  |  |
| Technical data      | Dimensions      | Ø165 mm, height 285 mm                                           |  |
|                     | Connection type | Open cable ends                                                  |  |
|                     | Collecting area | 200 cm <sup>2</sup>                                              |  |
|                     | Resolution      | 0.2 mm and 0.5 mm (tipping bucket), adjustment by reduction ring |  |
|                     | Weight          | 930 g                                                            |  |
|                     | Mounting type   | On mast, Ø 60-76 mm                                              |  |
|                     | Accuracy        | ± 2%                                                             |  |