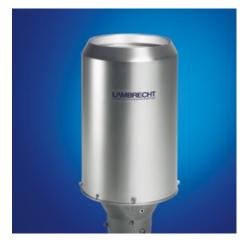

| Lufft Rain Gauge           |                                            |                         | Order No. |
|----------------------------|--------------------------------------------|-------------------------|-----------|
| Rain gauge 0.1 mm unheated |                                            |                         | 8353.13   |
| Rain gauge 0.1 mm heated   |                                            |                         | 8353.13H  |
| Technical data             | Dimensions                                 | Ø 190 mm, Height 292 mm |           |
|                            | Connection type                            | Open cable ends         |           |
|                            | Collecting area                            | 200 cm <sup>2</sup>     |           |
|                            | Resolution                                 | 0.1 mm (tipping bucket) |           |
|                            | Weight                                     | approx. 4kg             |           |
|                            | Mounting type                              | On mast, Ø 60 mm        |           |
|                            | Operating temp. range, rain gauge unheated | 070°C                   |           |
|                            | Operating temp. range, rain gauge heated   | -3070°C                 |           |
|                            | Heating                                    | 42 V/AC, 170 VA         |           |
| Accessories                | Power supply for heated probe 8353.13H     |                         | 8353.SV1  |
|                            | Stand, height 1 m for 8353.13              |                         | 8353.FUS2 |
|                            | Stand, height 1 m for 8353.13H             |                         | 8353.FUS3 |