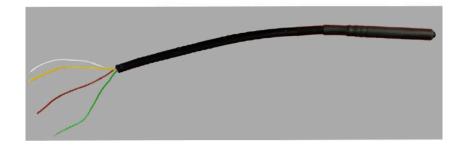

• Article number 8160.TF25S, 8160.TF50S

External PT100, 4 wire temperature sensor, with two different cable lengths. Sensor is usually connected to the ANACON and used in road weather applications.

| General                 |                      |
|-------------------------|----------------------|
| Dimensions              | Length 50 mm, Ø 8 mm |
| Output signal           | Resistance           |
| Cable length            | 25/50 m              |
| Protection type         | IP67                 |
| Connector               | Open wires           |
| Operating temperature   | -4080 °C             |
| Operating rel. humidity | 0100 % RH            |
| Accuracy                | Class A              |