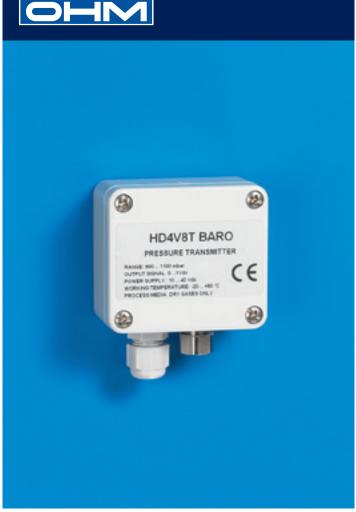

## HD 4V8T Baro BAROMETRIC TRANSMITTER

Barometric transmitter to wall mount for indoor use, with 0...1 Vdc analog output. Measuring range 600...1100mbar. Power supply 10...40 Vdc. Working temperature -30°C...60°C. Suitable for installation in the housings for weather stations HD32.35, HD32.35FP, HD32.36 and HD32.36FP.