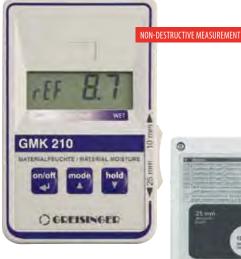

### MATERIAL MOISTURE METER

Rear of device

# HIGHLIGHTS

- O Moisture display in percent
- o Acoustic/visual moisture assessment
- o 14 characteristic curves for wood/GRP
- o 2 selectable measuring depths, for caravan & boat
- Search mode for quickly finding moisture pockets, etc.

## **GMK 210**

Item No. 600107

Material moisture meter for caravans and boats

#### GENERAL:

The GMK 210 is a capacitive material moisture meter with a direct moisture display in percent and is therefore ideal for caravans and mobile homes, boats, etc Depending on the application, either the material moisture u (based on the dry matter) or the water content w (based on the wet Total mass) are displayed.

The measurement is made using a measuring plate on the back of the device. The measuring depth can be changed with a switch on the side. With the help of measurements at different measuring depths, a statement can be made as to whether, for example, the material is already drying or whether it is a matter of surface moisture

#### **TECHNICAL SPECIFICATIONS:**

2 displays: characteristic curve and measured value, in % Display: material moisture or in % water content, background lighting

Moisture evaluation:

Visually: Evaluation of the moisture in 6 levels

from WET to DRY

Acoustically: Beep

10 mm and 25 mm Measuring depths:

14 material characteristics for wood (with extensive wood Characteristic curves: species allocation table) and GRP (glass fiber reinforced plastic)