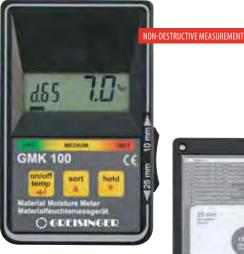

### MATERIAL MOISTURE METER

Rear of device

#### **GMK 100**

Item No. 600105

Wood and building moisture meter

#### GENERAL:

The GMK 100 is a capacitive material moisture meter with direct moisture display in percent and is therefore ideal for home and craft. Depending on the application, either the material moisture u (related to the dry mass) or the water content w (related to the total wet mass) can be displayed.

The measurement is made using a measuring plate on the back of the device. The measuring depth can be changed with a switch on the side. With the help of measurements at different measuring depths, a statement can be made as to whether, for example, the material is already drying or whether it is a matter of surface moisture.

#### **TECHNICAL SPECIFICATIONS:**

2 displays: characteristic curve and measured value, in % Display: material moisture or in % water content, background lighting

# Moisture evaluation:

Visually: Evaluation of the moisture in 6 levels from

WET to DRY

Acoustically:

10 mm and 25 mm Measuring depths:

Characteristic curves: 18 material characteristics for wood (with extensive wood