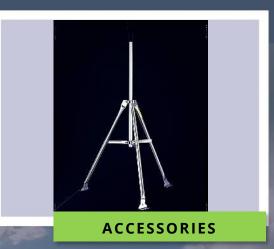

## mounting tripod

For mounting of weather stations of the types Vantage Pro2, Vantage Pro2 Plus and Vantage Vue. Includes two poles and galvanized steel tripod with tilting brackets on the base to mount on a roof or uneven surface. Each pole measures 0.92 m, but can be used together to make a single 1.77 m pole.

## scope of delivery:

- mounting tripod (includes two poles and a tripod)
- mounting hardware

general information material:

galvanized steel

Order directly online at: www.gsg-e-shop.com