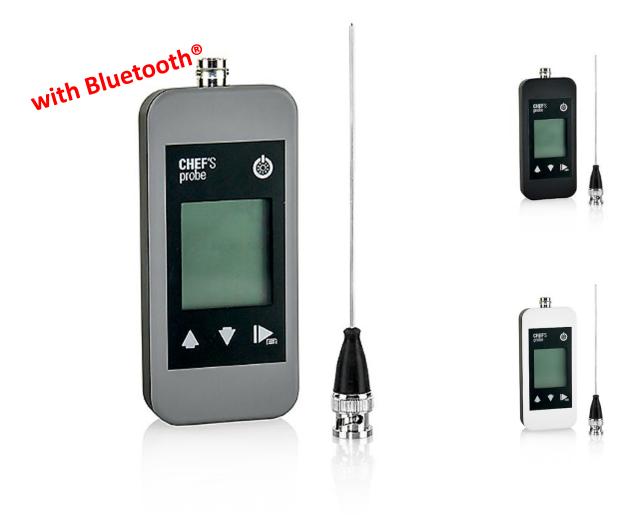

## kitchen thermometer CHEF'S PROBE

insertion probe LHDCG-00-1.5 incl.

This thermometer without cable with extra thin and by this fast insertion probe is designed for one-hand measurement and is therefore perfectly suitable for checking incoming goods or for measuring the temperature of many goods within short time in general.

The high-qualified thermometer, produced in Germany, is mountable on ferromagnetic surfaces by means of the magnet integrated.

Further accessories like useful holdings can be ordered separately.

You are able to choose between the colors black, grey or white for the front of the device. The temperature probe is exchangable by means of a crosstip head screwdriver.

## kitchen thermometer CHEF'S PROBE

insertion probe LHDCG-00-1.5 incl.